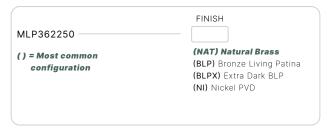

## LEVELING PEDESTAL

MLP362250

The Leveling Pedestal; perfect for landscape and hardscape installation. Ensures perfectly level installation of our small bollards.

- Compatible with our small bollards
- •Ideal for hardscape and new construction

## AVAILABLE FINISHES:

NAT Natural Brass/ Copper

Bronze Living Patina

BLPX Extra Dark Bronze Living Patina

NI Nickel PVD