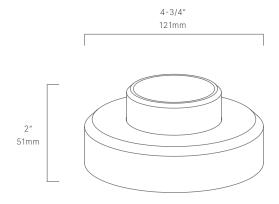

## LEVELING PEDESTAL

MLP362250

The Leveling Pedestal; perfect for landscape and hardscape installation. Ensures perfectly level installation of our small bollards.

- Compatible with our small bollards
- •Ideal for hardscape and new construction

## CONFIGURATOR:

| DIMENSIONS | W4-3/4" x H2"    |
|------------|------------------|
| VOLTAGE    | 12V              |
| FINISH     | Included Natural |
| MATERIAL   | Brass & Copper   |

<sup>\*</sup>For complete warranty terms, please visit: www.auroralight.com/warranty/