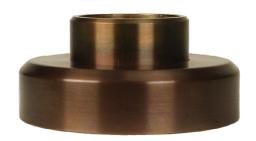

## LEVELING PEDESTAL

MLP362250

The Leveling Pedestal; perfect for landscape and hardscape installation. Ensures perfectly level installation of our small bollards.

- Compatible with our small bollards
- •Ideal for hardscape and new construction

## CONFIGURATOR:

| DIMENSIONS | W4-3/4" x H2"    |
|------------|------------------|
| VOLTAGE    | 12V              |
| FINISH     | Included Natural |
| MATERIAL   | Brass & Copper   |

<sup>\*</sup>For complete warranty terms, please visit: www.auroralight.com/warranty/